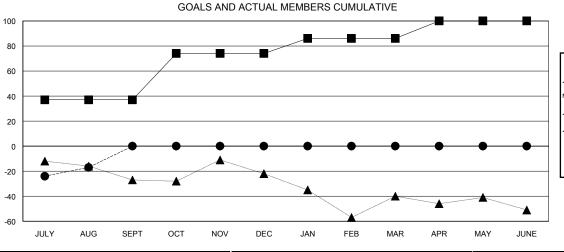

## **LOCATION MISSISSIPPI**

 $\mathsf{GMT}\;\mathsf{CA}\;1$ 

| Clubs                       |                  |                   |                  |                  | Members                     |                    |                                     |                    |                  |
|-----------------------------|------------------|-------------------|------------------|------------------|-----------------------------|--------------------|-------------------------------------|--------------------|------------------|
|                             | RESUL            | LTS FOR 2016-2017 | •                |                  | RESULTS FOR 2016-2017       |                    |                                     |                    |                  |
| QUARTER                     | NEW CLUB<br>GOAL | NEW CLUBS         | DROPPED<br>CLUBS | NET<br>GAIN/LOSS | QUARTER                     | NEW MEMBER<br>GOAL | CHARTER AND<br>NEW MEMBERS<br>ADDED | DROPPED<br>MEMBERS | NET<br>GAIN/LOSS |
| JULY/AUG/SEPT               | 1                | 0                 | 0                | 0                | JULY/AUG/SEPT               | 37                 | 21                                  | 38                 | -17              |
| OCT/NOV/DEC                 | 1                | 0                 | 0                | 0                | OCT/NOV/DEC                 | 37                 | 0                                   | 0                  | 0                |
| JAN/FEB/MAR<br>APR/MAY/JUNE | 0<br>0           | 0                 | 0                | 0                | JAN/FEB/MAR<br>APR/MAY/JUNE | 12<br>14           | 0<br>0                              | 0<br>0             | 0<br>0           |

|      | CURRENT YEAR GOALS FOR NEW |
|------|----------------------------|
| мемв | ERS                        |

- ● - CURRENT YEAR ACTUAL MEMBERS

- ▲ - LAST YEAR ACTUAL MEMBERS

| DROPPED CLUBS: 0 |    |
|------------------|----|
| DROPPED MEMBERS  |    |
| DECEASED         | 5  |
| CLUB CANCELLED   | 0  |
| OTHER            | 33 |
| TOTAL            | 38 |